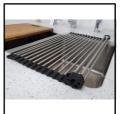

l corner

**Sink Dimensions:** 760W x 440H x 190D

Bowl Dimensions: 720W x 400H x 190D

Min Cabinet Size: 800mm

Installation: Flush mount, Inset-mount or Under mount (All measurements are in millimeters)

## Material:

1.2mm thick AIS 304 18/8 Stainless steel

Tap Holes: NO tap hole only

Outlet:

90mm round basket waste included

**Cut Out Templates:** 

Yes

Warranty:

15 years replacement products or parts.

\*NOTE: Always use the physical product measurements for cut-outs as the manufaturer's template is a guide only and may differ from the actual product dimensions over time.

# **Optional Accessories**

# Board S1300



Drainer DT05



Glass Board R1215

Drainer KC-09



# Colander PKSCL



Glass chopping board (for using on the Bench)



# Colander DT04



### Roll up drainer RD2











Email: admin@modenaappliances.com.au