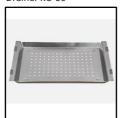

# MODENA





# **SPECIFICATIONS**

# **Description:**

CUBIC range Single Bowl w/ 2mm internal corner

**Sink Dimensions:** 760W x 440H x 190D

Bowl Dimensions: 720W x 400H x 190D

Min Cabinet Size: 800mm

Installation: Flush mount, Inset-mount or Under mount (All measurements are in millimeters)

## Material:

1.2mm thick AIS 304 18/8 Stainless steel

Tap Holes: NO tap hole only

Outlet:

90mm round basket waste included

**Cut Out Templates:** 

Yes

Warranty:

15 years replacement products or parts.

\*NOTE: Always use the physical product measurements for cut-outs as the manufaturer's template is a guide only and may differ from the actual product dimensions over time.

# **Optional Accessories**

# Board S1300



Drainer DT05



Glass Board R1215

Drainer KC-09



# Colander PKSCL



Glass chopping board (for using on the Bench)



# Colander DT04



### Roll up drainer RD2











Email: admin@modenaappliances.com.au