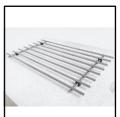

rner

**Sink Dimensions:** 760W x 440H x 190D

Bowl Dimensions: 720W x 400H x 190D

Min Cabinet Size: 800mm

Installation: Flush mount, Inset-mount or Under mount (All measurements are in millimeters)

## Material:

1.2mm thick AIS 304 18/8 Stainless steel

Tap Holes: NO tap hole only

Outlet:

90mm round basket waste included

**Cut Out Templates:** 

Yes

Warranty:

15 years replacement products or parts.

\*NOTE: Always use the physical product measurements for cut-outs as the manufaturer's template is a guide only and may differ from the actual product dimensions over time.

# **Optional Accessories**

# Board S1300



Drainer DT05



Glass Board R1215

Drainer KC-09



# Colander PKSCL



Glass chopping board (for using on the Bench)



# Colander DT04



### Roll up drainer RD2











Email: admin@modenaappliances.com.au