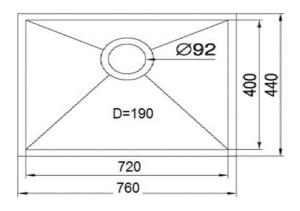

# **Description:**

CUBIC range Single Bowl w/ 2mm internal corner

**Sink Dimensions:** 760W x 440H x 190D

Bowl Dimensions: 720W x 400H x 190D

Min Cabinet Size: 800mm

Installation: Flush mount, Inset-mount or Under mount (All measurements are in millimeters)

## Material:

1.2mm thick AIS 304 18/8 Stainless steel

Tap Holes: NO tap hole only

Outlet:

90mm round basket waste included

**Cut Out Templates:** 

Yes

Warranty: