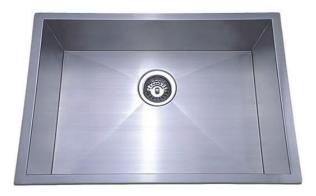

# **Description:**

CUBIC range Single Bowl w/ 2mm internal corner

**Sink Dimensions:** 760W x 440H x 190D

Bowl Dimensions: 720W x 400H x 190D

Min Cabinet Size: 800mm

Installation: Flush mount, Inset-mount or Under mount (All measurements are in millimeters)

## Material:

1.2mm thick AIS 304 18/8 Stainless steel

Tap Holes: NO tap hole only

Outlet:

90mm round basket waste included

**Cut Out Templates:** 

Yes

Warranty: