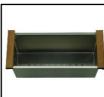

# MODENA





# **SPECIFICATIONS**

# **Description:**

CUBIC range Single Bowl w/ 2mm internal corner

**Sink Dimensions:** 760W x 440H x 190D

Bowl Dimensions: 720W x 400H x 190D

Min Cabinet Size: 800mm

Installation: Flush mount, Inset-mount or Under mount (All measurements are in millimeters)

## Material:

1.2mm thick AIS 304 18/8 Stainless steel

Tap Holes: NO tap hole only

Outlet:

90mm round basket waste included

**Cut Out Templates:** 

Yes

Warranty:

15 years replacement products or parts.

\*NOTE: Always use the physical product measurements for cut-outs as the manufaturer's template is a guide only and may differ from the actual product dimensions over time.

# **Optional Accessories**

# Board S1300



Drainer DT05



Glass Board R1215

Drainer KC-09



# Colander PKSCL



Glass chopping board (for using on the Bench)



# Colander DT04



### Roll up drainer RD2











Email: admin@modenaappliances.com.au