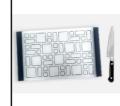

ion:**

CUBIC range Single Bowl w/ 2mm internal corner

**Sink Dimensions:** 760W x 440H x 190D

Bowl Dimensions: 720W x 400H x 190D

Min Cabinet Size: 800mm

Installation: Flush mount, Inset-mount or Under mount (All measurements are in millimeters)

## Material:

1.2mm thick AIS 304 18/8 Stainless steel

Tap Holes: NO tap hole only

Outlet:

90mm round basket waste included

**Cut Out Templates:** 

Yes

Warranty:

15 years replacement products or parts.

\*NOTE: Always use the physical product measurements for cut-outs as the manufaturer's template is a guide only and may differ from the actual product dimensions over time.

# **Optional Accessories**

# Board S1300



Drainer DT05



Glass Board R1215

Drainer KC-09



# Colander PKSCL



Glass chopping board (for using on the Bench)



# Colander DT04



### Roll up drainer RD2











Email: admin@modenaappliances.com.au