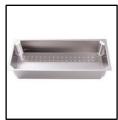

Single Bowl w/ 2mm internal corner

**Sink Dimensions:** 760W x 440H x 190D

Bowl Dimensions: 720W x 400H x 190D

Min Cabinet Size: 800mm

Installation: Flush mount, Inset-mount or Under mount (All measurements are in millimeters)

## Material:

1.2mm thick AIS 304 18/8 Stainless steel

Tap Holes: NO tap hole only

Outlet:

90mm round basket waste included

**Cut Out Templates:** 

Yes

Warranty:

15 years replacement products or parts.

\*NOTE: Always use the physical product measurements for cut-outs as the manufaturer's template is a guide only and may differ from the actual product dimensions over time.

# **Optional Accessories**

# Board S1300



Drainer DT05



Glass Board R1215

Drainer KC-09



# Colander PKSCL



Glass chopping board (for using on the Bench)



# Colander DT04



### Roll up drainer RD2











Email: admin@modenaappliances.com.au